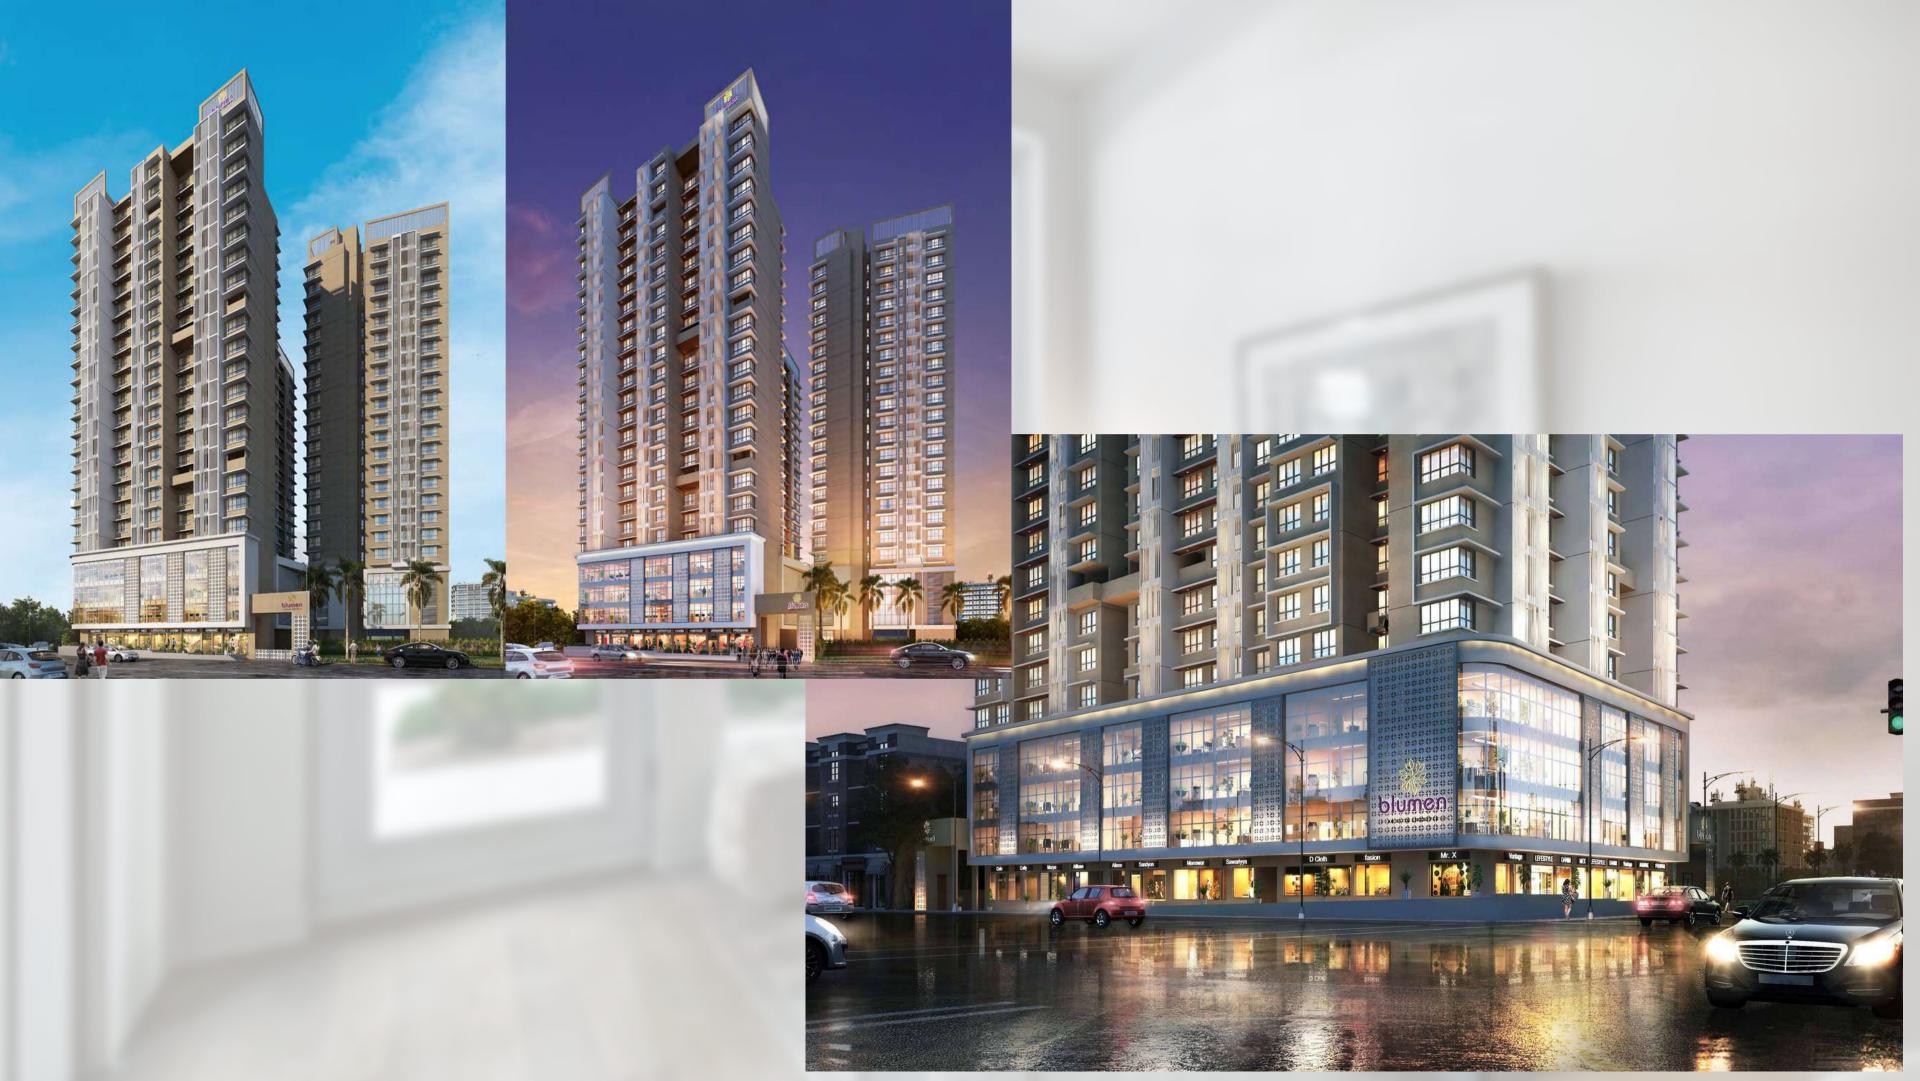

# Location: Borivali West, Mumbai

Size & Condition:

4 Magnificent Towers of 1 Story
Unobstructed View of Global Pagoda &
City's Skyline
2 Level Podium Lifestyle with 11,500 Sq. Ft.
of Podium Amenities
1 Acre Recreation Garden in Front of
Premises