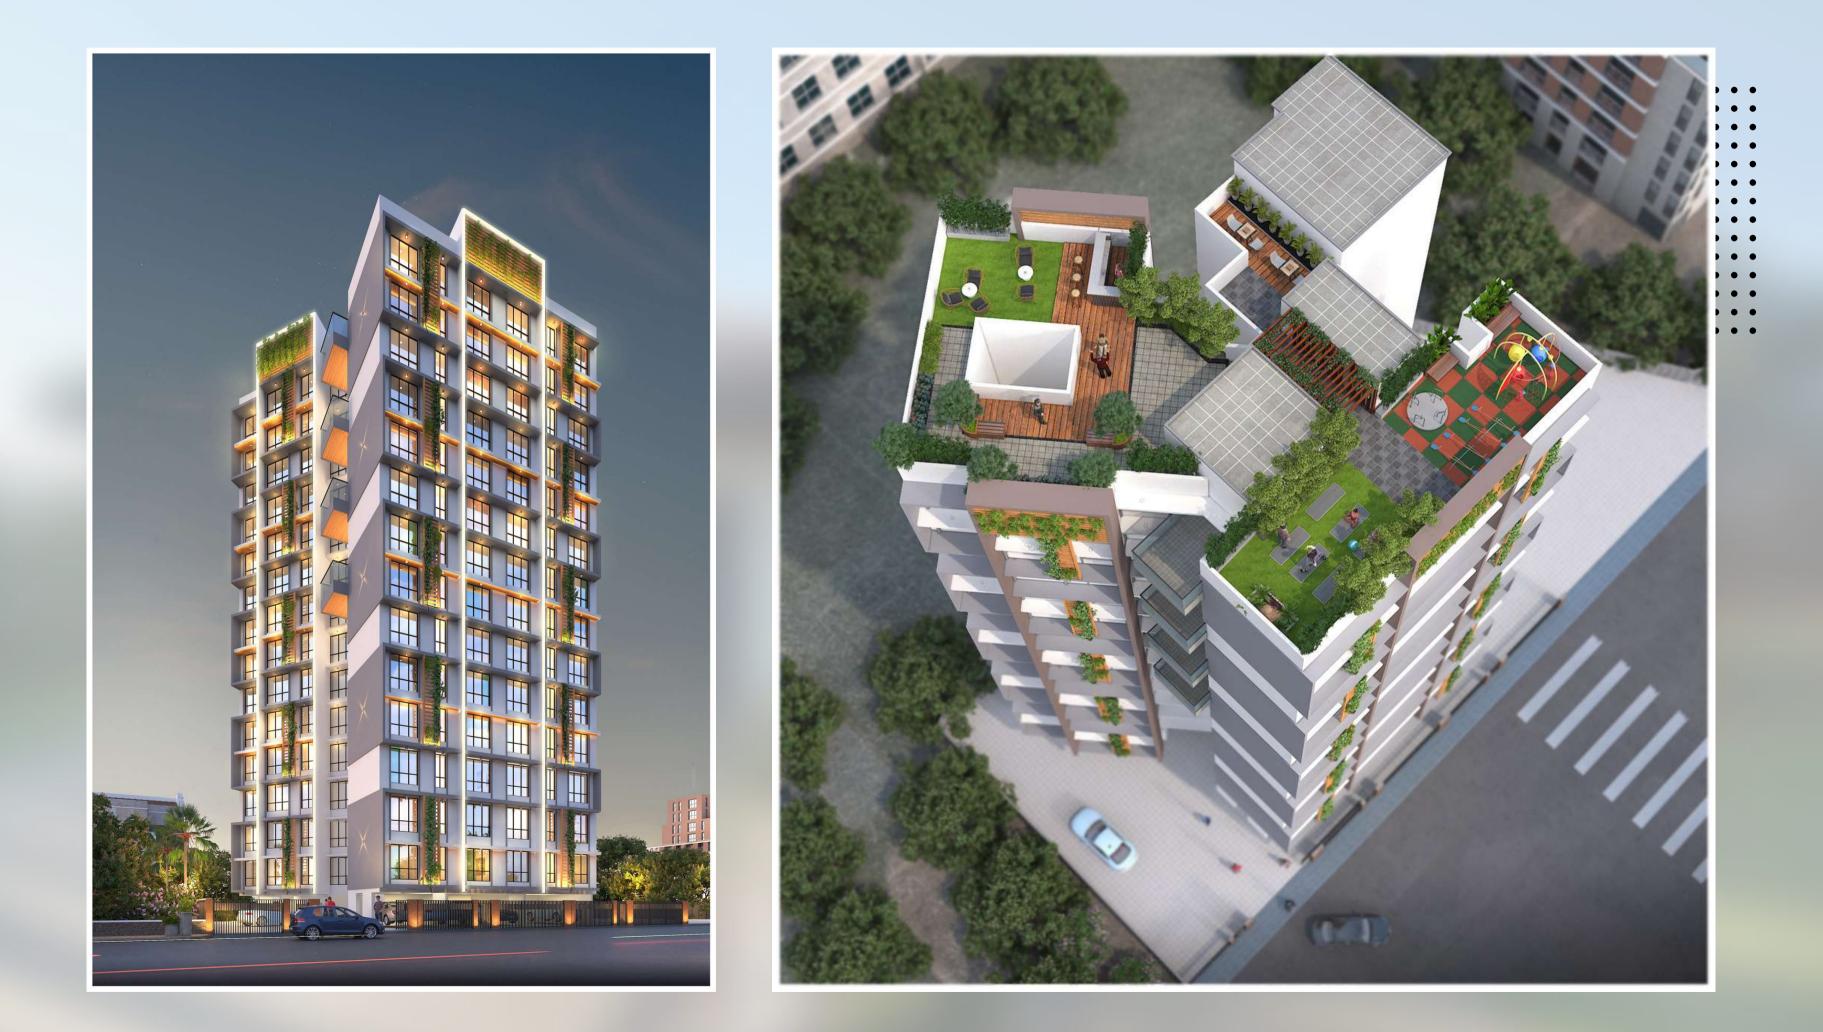

# Vikhroli West, Mumbai

Size & Condition: 4 Wings of residential towers which include commercial too. 20+ amenities. OC received for commercial and A, B & C wing residential.