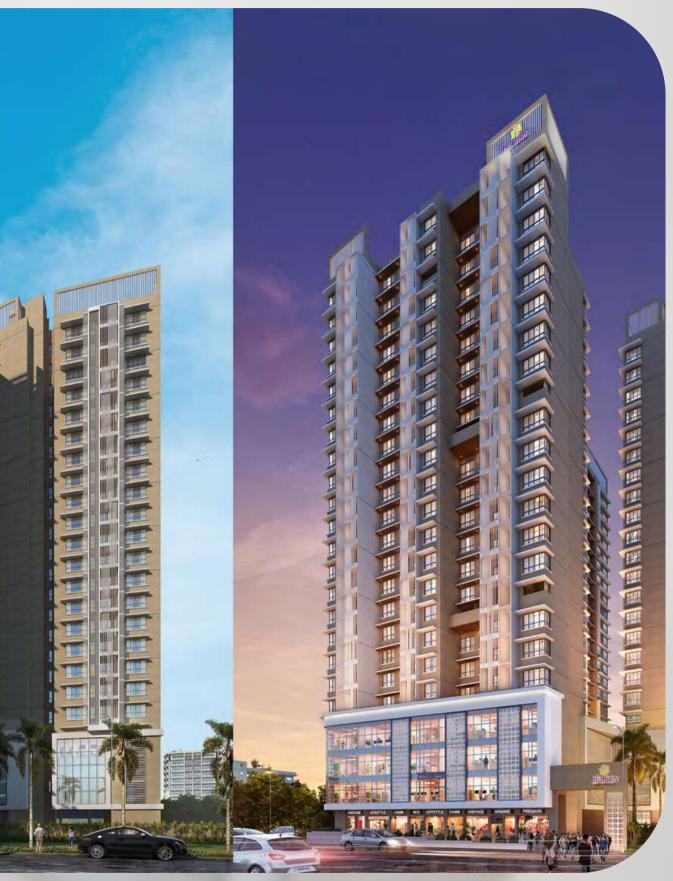

# Location: Borivali West, Mumbai

Size & Condition:

4 Magnificent Towers of 1 Story
Unobstructed View of Global Pagoda &
City's Skyline
2 Level Podium Lifestyle with 11,500 Sq. Ft.
of Podium Amenities
1 Acre Recreation Garden in Front of
Premises