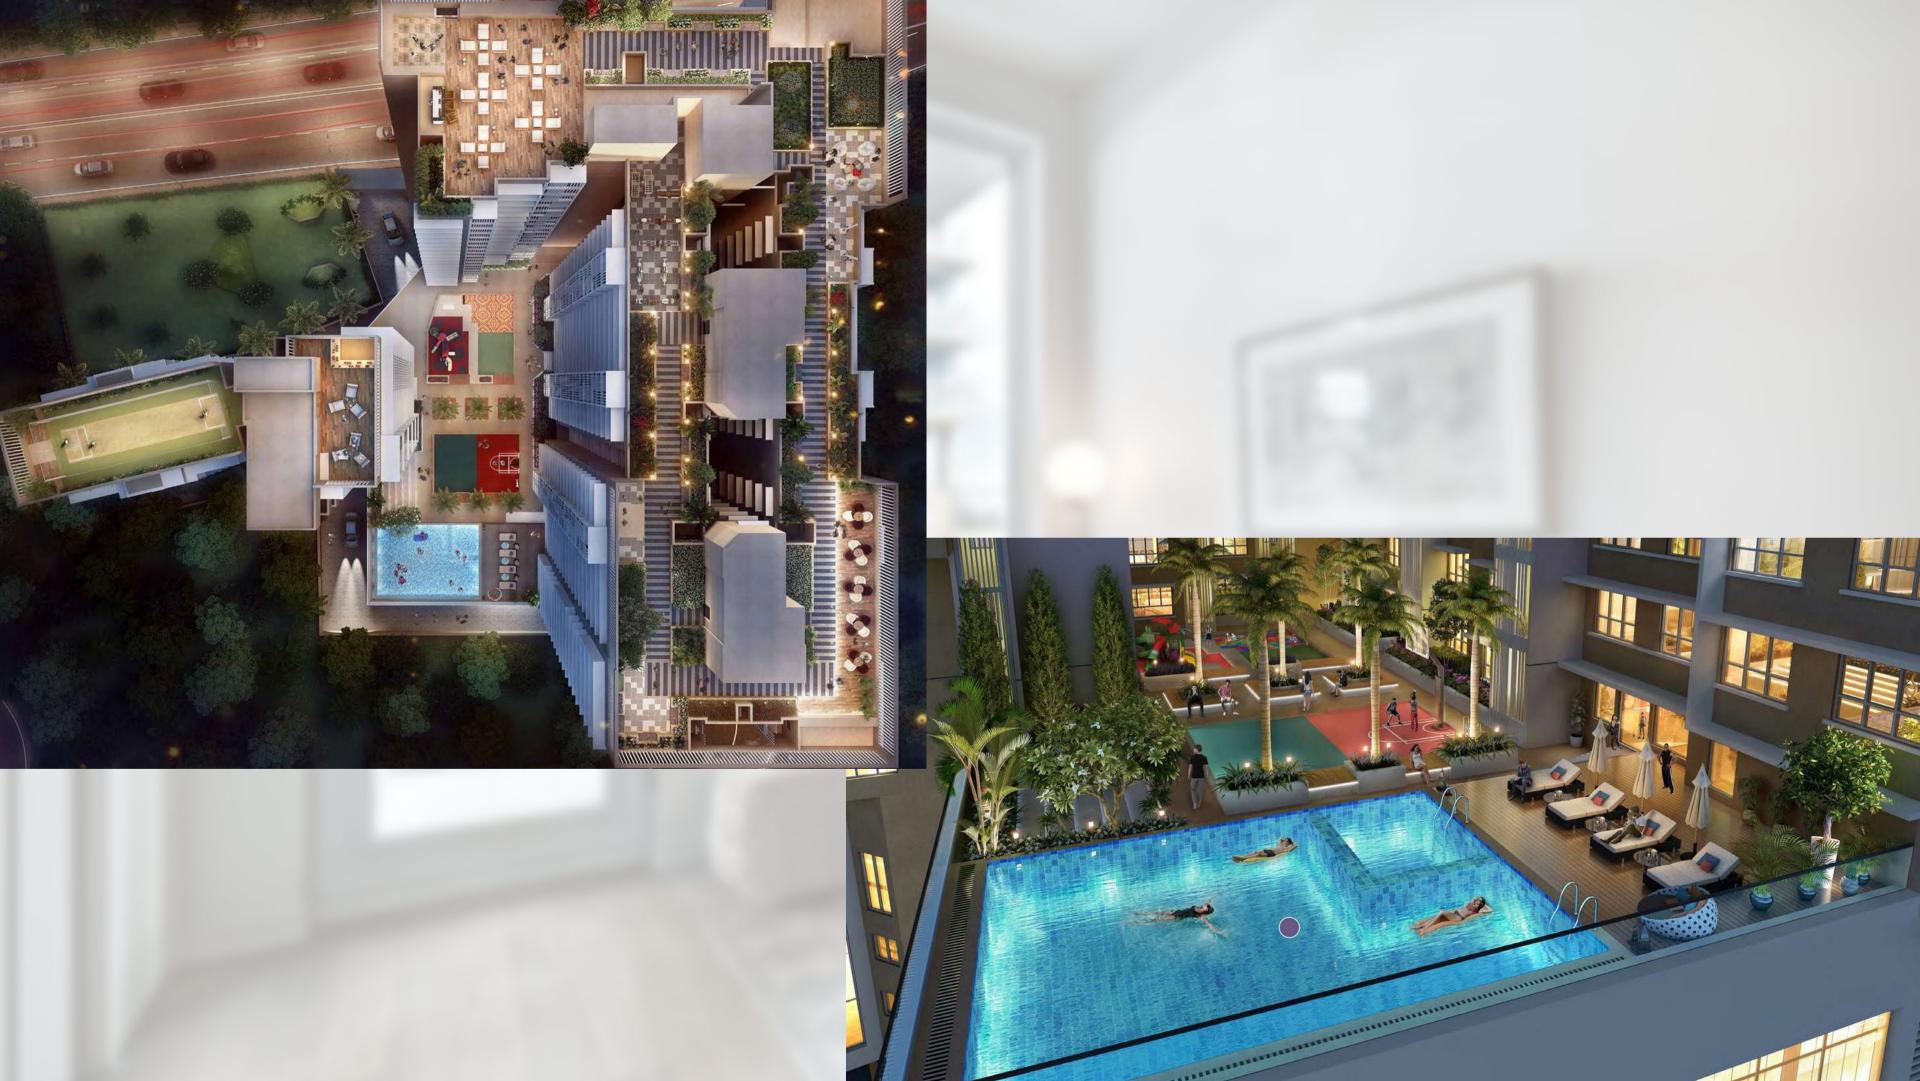

# Location: Borivali West, Mumbai

Size & Condition:

4 Magnificent Towers of 1 Story
Unobstructed View of Global Pagoda &
City's Skyline
2 Level Podium Lifestyle with 11,500 Sq. Ft.
of Podium Amenities
1 Acre Recreation Garden in Front of
Premises