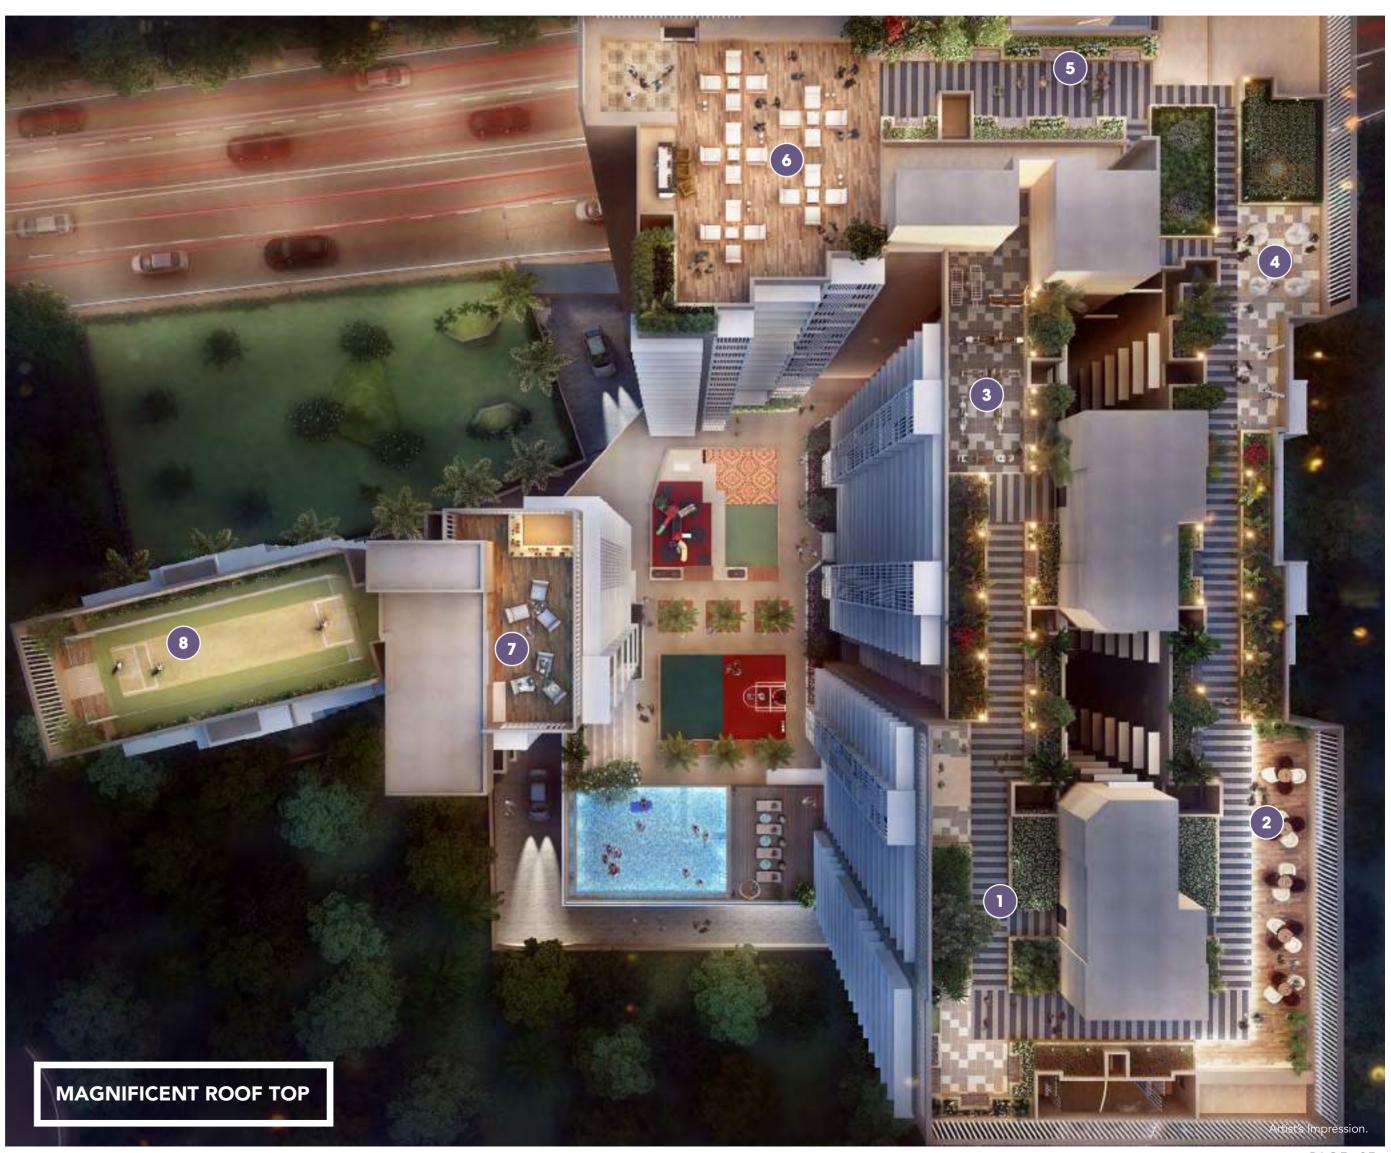

#### DISCOVER THE STAR SPECKLED GATEWAY TO BLISS

The ultimate in roof top extravaganza, curated for the heavenly body that walks the earth. Utopia spread accross 9000 sq.ft. area and spaced out under a canopy of stars, every inch heightens the experience of memories that thrive in their own time and space. Undoubtedly above and ahead, Utopia offers a beautiful Cabana, Sky Lounge with luxury sit outs, Skywalk & Acupressure Walkway, an equipped Gym Zone, terrace landscaping with designer flora, a cosy Library and even a compact Cricket Pitch. Thank your lucky stars!

- 1. Terrace landscaping to indulge people who love gardening.
- 2. A beautiful cabana overlooking the night sky.
- 3. A Well equipped gym for energetic workouts.
- 4. A lavish lounge area to relax and catch up with friends.
- 5. Stunning acupressure walkway to de-stress yourself.
- 6. Party deck that can host your rocking weekends.
- 7. A library to immerse yourself in.
- 8. Compact cricket pitch for future cricket champions of India.