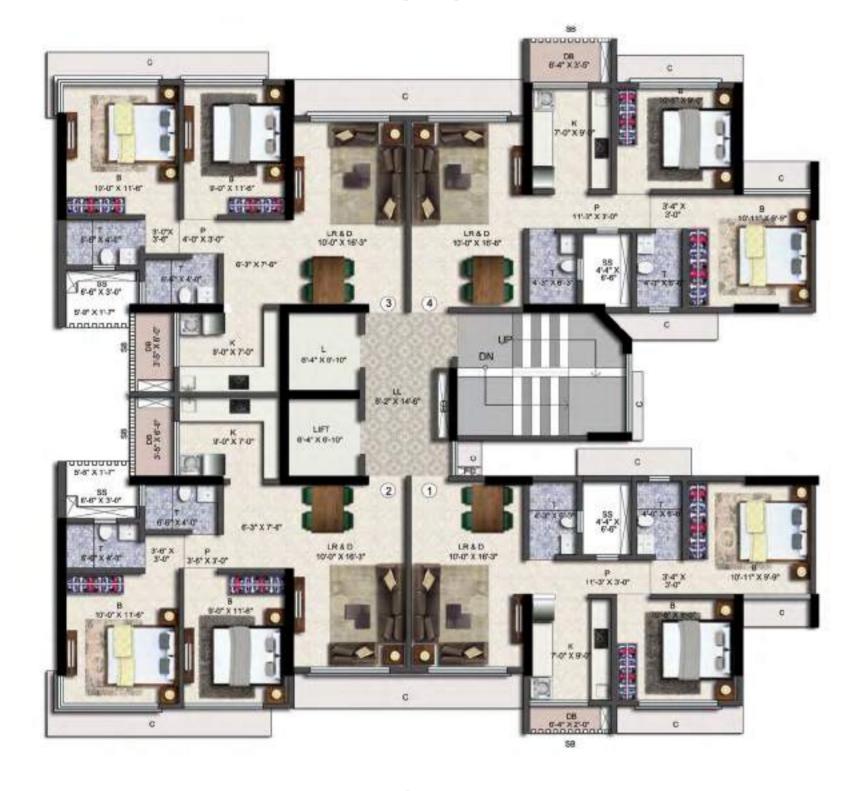

ff evil.

#### WING C

**COLOUR: WHITE SYMBOLISM: INNOCENCE AND PURITY** 

Calla, short for Calla Lily, a name literally meaning 'Beauty', is widely used in many important ceremonies including bridal bouquets. Giving its name to yet another wing of the Blumen towers and symbolising the closeness that the project will have in the lives of its future homeowners.

#### WING D

**COLOUR: ORANGE SYMBOLISM: INNER STRENGTH AND DIGNITY** 

Dahlia, believed by many, represents diversity. During the Victorian era, these flowers were believed to be an indication of personal sentiments. They meant commitment, or an everlasting bond or union. The qualities of elegance and dignity are the foundation of our last wing and its residents.

- PAGE 28 -- PAGE 29 -

#### TYPICAL FLOOR PLAN



#### WING ASTER



#### **2** BHK



#### N 🕙

#### TYPICAL FLOOR PLAN



#### WING BETONY



**1 BHK** 





Disclaimer: Floor plan measurements are approximate and are for illustrative purpose only. While we do not doubt the floor plan's accuracy, we make no guarantee, warranty or representation as to the accuracy and completeness of the floor plan. You or your advisors should conduct a careful, independent investigation of the property to determine to your satisfaction as to the suitability of the property for your space requirements.

#### TYPICAL FLOOR PLAN



#### WING CALLA



**2 BHK** 



REFUGE FLOOR PLAN



WING CALLA 7 TH & 14TH FLOOR



1 & 2 RHK

Disclaimer: Floor plan measurements are approximate and are for illustrative purpose only. While we do not doubt the floor plan's accuracy, we make