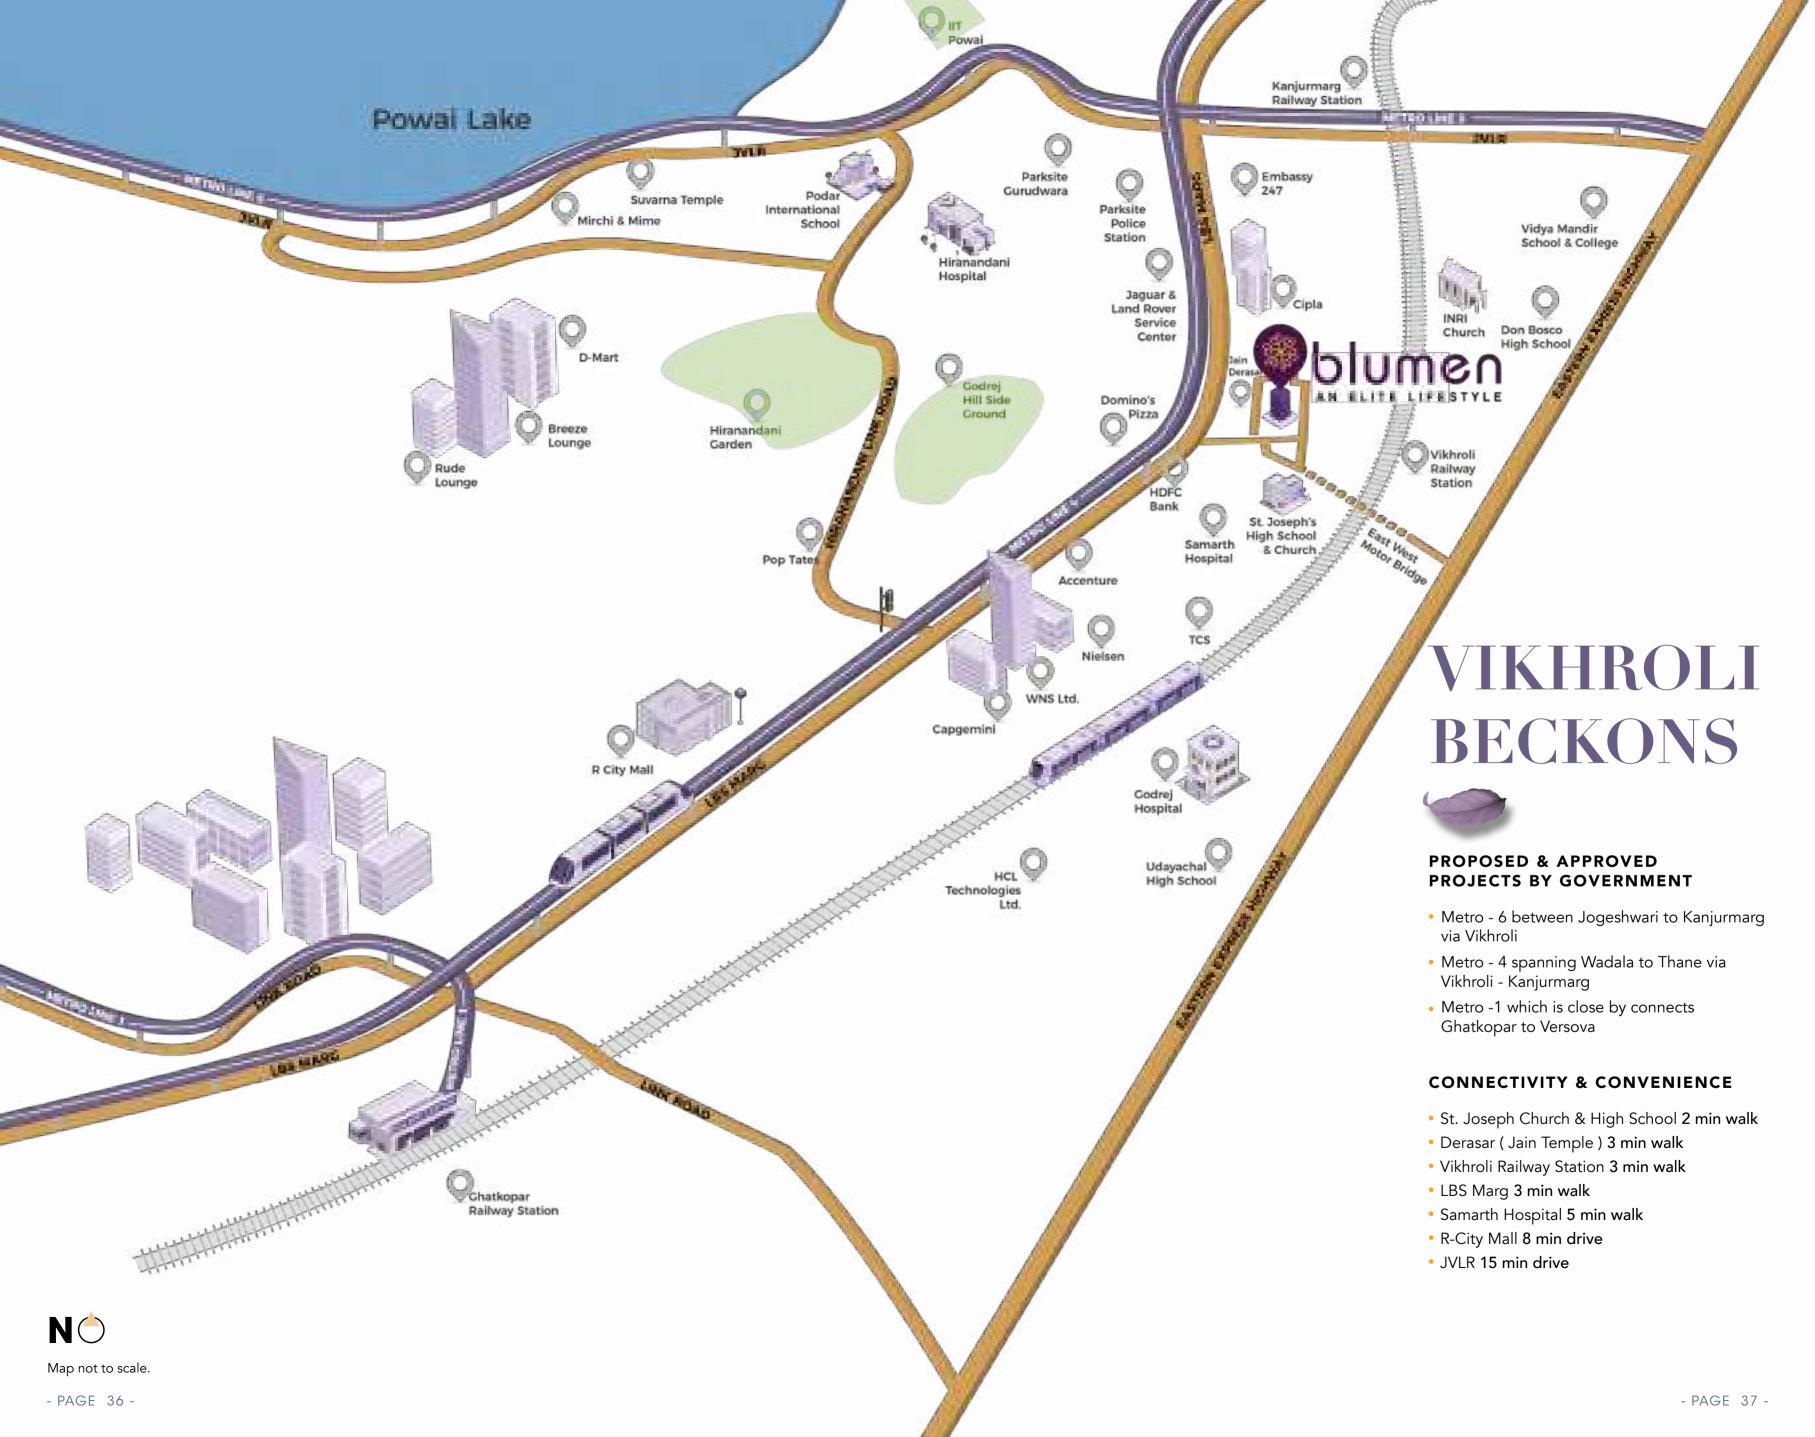

Three minutes from Vikhroli Railway Station, ongoing East-West Motor Bridge nearby and right off LBS Marg (Ongoing Metro), Blumen is the emerging landmark of style and substance for the upwardly mobile. A cut above the rest!

A Project Approved by:

THIS PROJECT IS APPROVED AND FUNDED BY ADITYA BIRLA HOUSING FINANCE LTD.