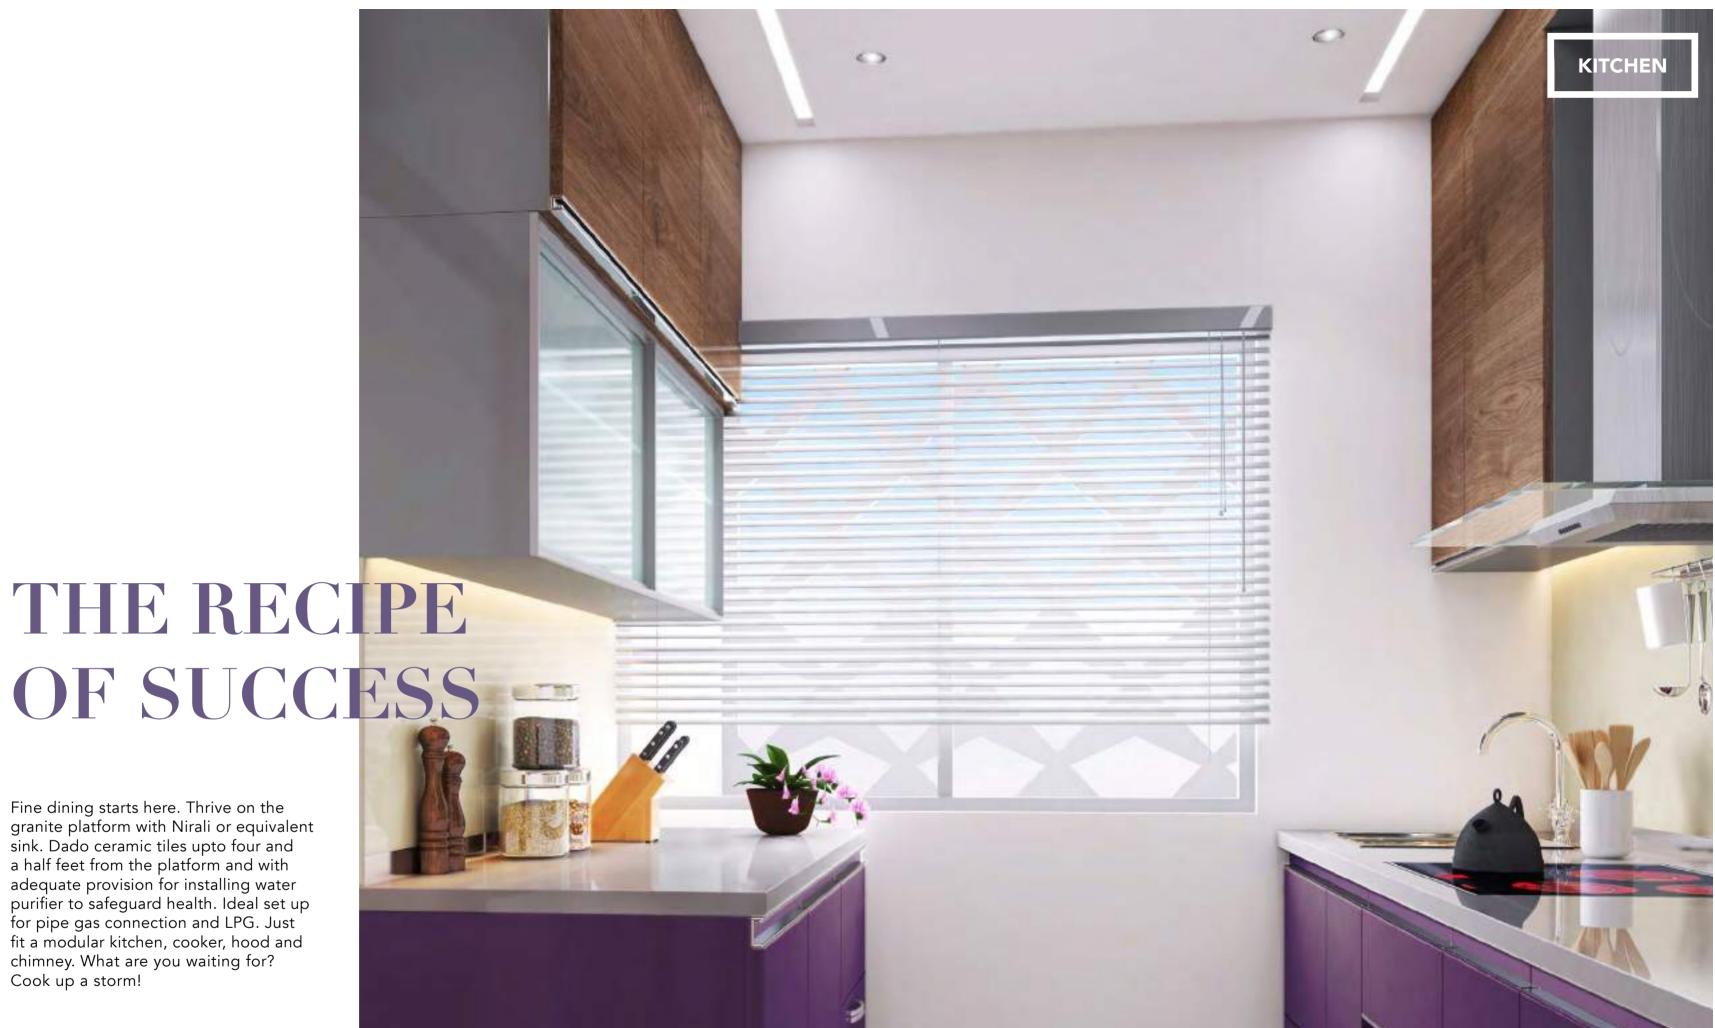

- PAGE 18 -

Fine dining starts here. Thrive on the granite platform with Nirali or equivalent sink. Dado ceramic tiles upto four and a half feet from the platform and with adequate provision for installing water purifier to safeguard health. Ideal set up for pipe gas connection and LPG. Just fit a modular kitchen, cooker, hood and chimney. What are you waiting for? Cook up a storm!