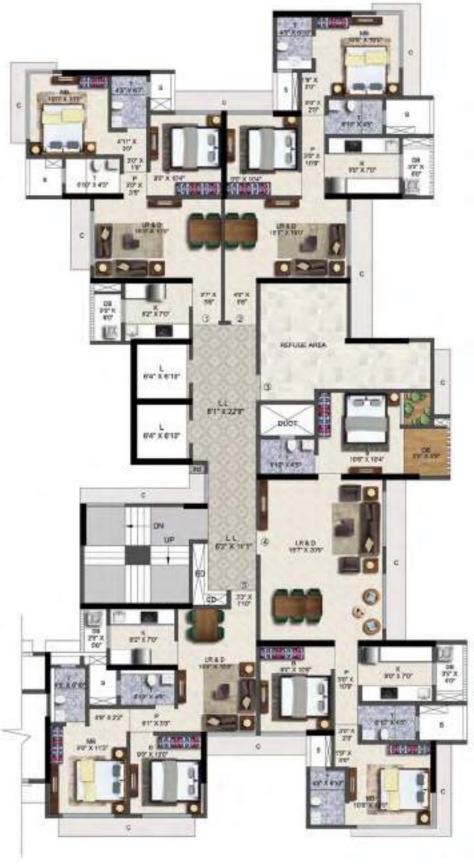

#### TYPICAL FLOOR PLAN

#### WING CALLA

**2 BHK** 

REFUGE FLOOR PLAN

WING CALLA 7 TH & 14TH FLOOR

1 & 2 RHK

Disclaimer: Floor plan measurements are approximate and are for illustrative purpose only. While we do not doubt the floor plan's accuracy, we make no guarantee, warranty or representation as to the accuracy and completeness of the floor plan. You or your advisors should conduct a careful, independent investigation of the property to determine to your satisfaction as to the suitability of the property for your space requirements.