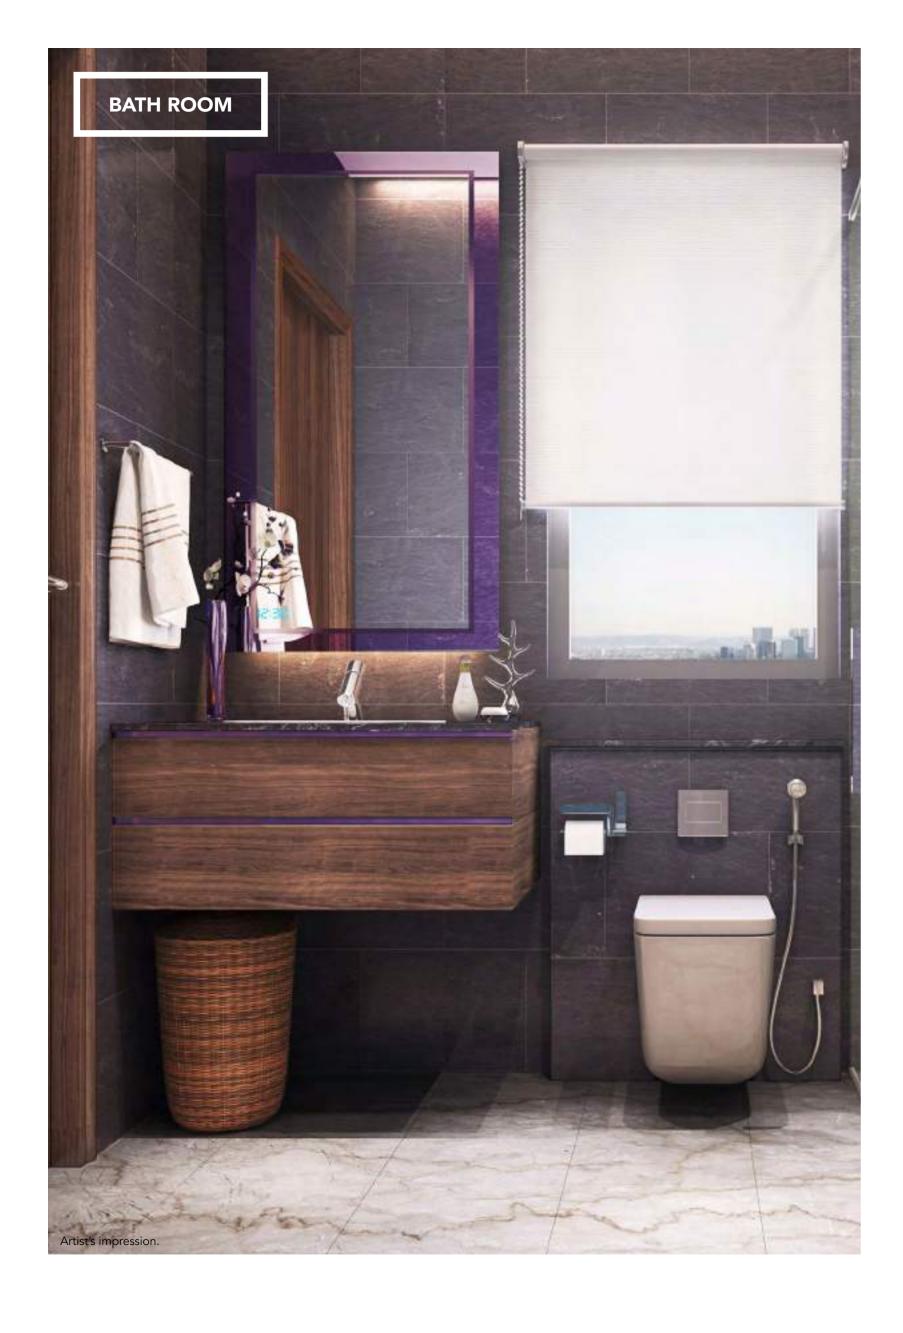

## DEFINE YOUR OWN PERSONAL SPACE

Get ready to be pampered with the ultimate in bathroom comfort. Splendid doors and window frames in composite marble beckon you. Relish imported sanitary fittings from Jaquar or of equivalent make. Play with a whole new concept in shower console. Check yourself out in the mirrors. Anti-skid flooring tiles along with CP fittings from Jaquar or equivalent make, with Dado ceramic tiles upto full height. A drying rack for your clothes and a provision for washing machine. It can't get bigger and better than this. The only thing that's left is to polish off your singing.