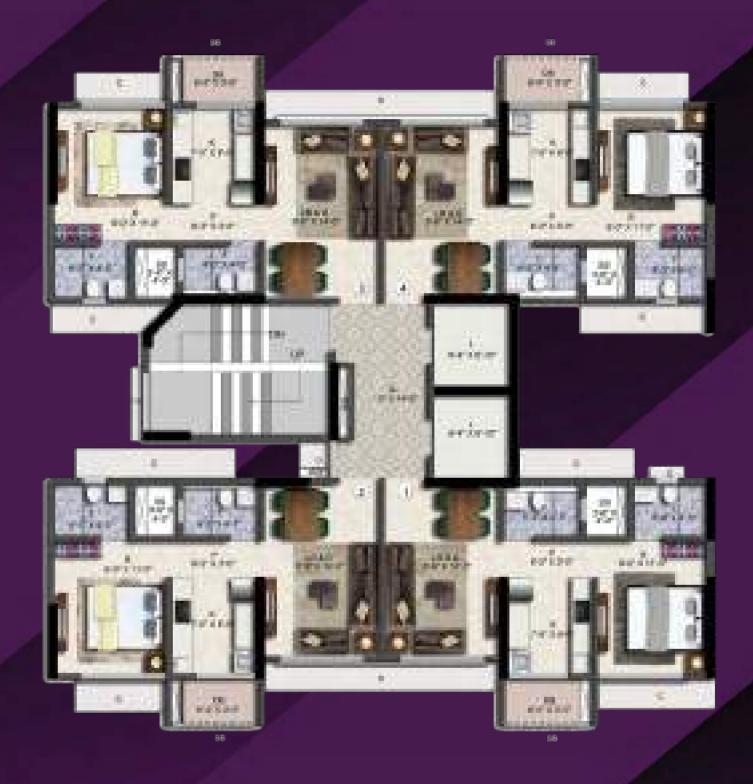

Calla, short for Calla Lily, a name literally meaning 'Beauty', is widely used in many important ceremonies including bridal bouquets. Giving its name to yet another wing of the Blumen towers and symbolising the closeness that the project will have in the lives of its future homeowners.

#### WING D

**COLOUR: ORANGE SYMBOLISM: INNER STRENGTH AND DIGNITY** 

Dahlia, believed by many, represents diversity. During the Victorian era, these flowers were believed to be an indication of personal sentiments. They meant commitment, or an everlasting bond or union. The qualities of elegance and dignity are the foundation of our last wing and its residents.

- PAGE 28 -- PAGE 29 -

#### TYPICAL FLOOR PLAN



#### WING ASTER



#### **2** BHK



#### N 🕙

#### TYPICAL FLOOR PLAN



#### WING BETONY



**1 BHK** 





Disclaimer: Floor plan measurements are approximate and are for illustrative purpose only. While we do not doubt the floor plan's accuracy, we make no guarantee, warranty or representation as to the accuracy and completeness of the floor plan. You or your advisors should conduct a careful, independent investigation of the property to determine to your satisfaction as to the suitability of the property for your space requirements.

#### TYPICAL FLOOR PLAN



#### WING CALLA



**2 BHK** 



REFUGE FLOOR PLAN



WING CALLA 7 TH & 14TH FLOOR



1 & 2 RHK

Disclaimer: Floor plan measurements are approximate and are for illustrative purpose only. While we do not doubt the floor plan's accuracy, we make no guarantee, warranty or representation as to the accuracy and completenes