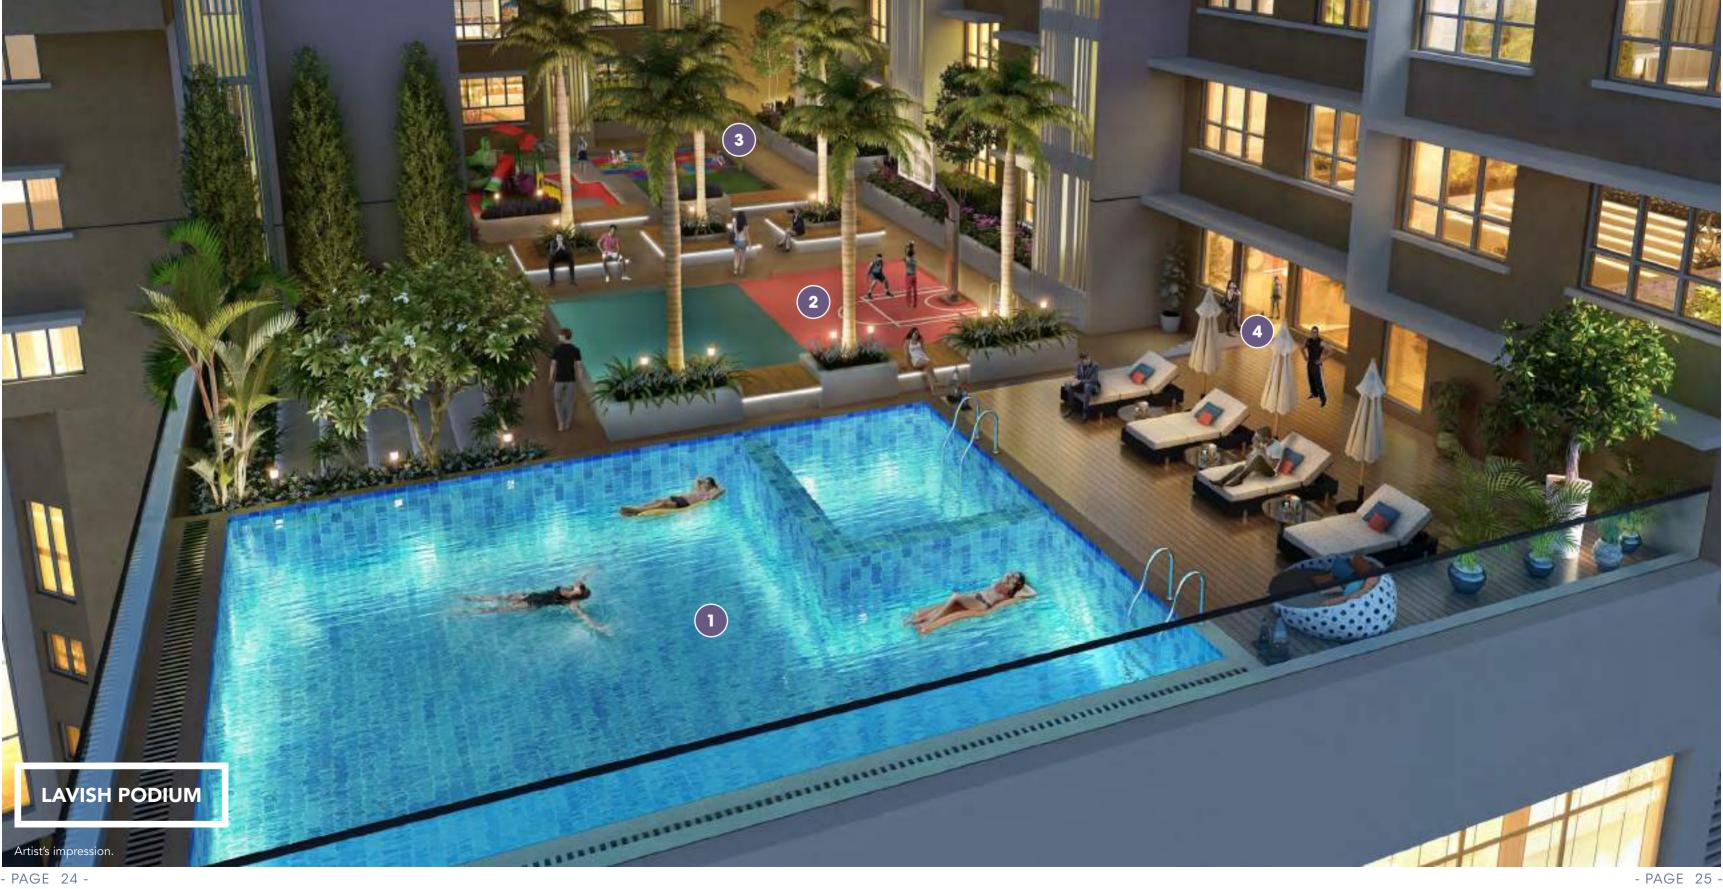

- PAGE 22 - - - PAGE 23 -

WHEN THIS WORLD IS NOT ENOUGH

This paradise called Eden is laid out on the 6500 sq.ft. podium. The ultimate for recreation, rejuvenation and wellness for the mortal mind and soul. Welcome the rays of the rising sun with a Surya Namaskar in the garden. Then you can hit the fitness centre for a thorough workout at the gym. Or play badminton or layup for a game of basketball. Dive into the refreshing pool after, to cool off. Or just melt away your tensions after a tiring day of work. The kids play area fun and frolic activities will keep your kids enjoying safely away but, under your eyes.

Jog away the late night blues and get ready to face another day. This vehicle free, podium garden is quite aptly named 'Eden' of Blumen.

- 1. Separate pools for adults and kids, to splash along in excitement.
- 2. Multi-court which can be converted into Basketball or Badminton court.
- 3. A play area and lawn for your children to run
- 4. A 2500 sq.ft. Fitness centre with the latest equipment for a holistic workout session.