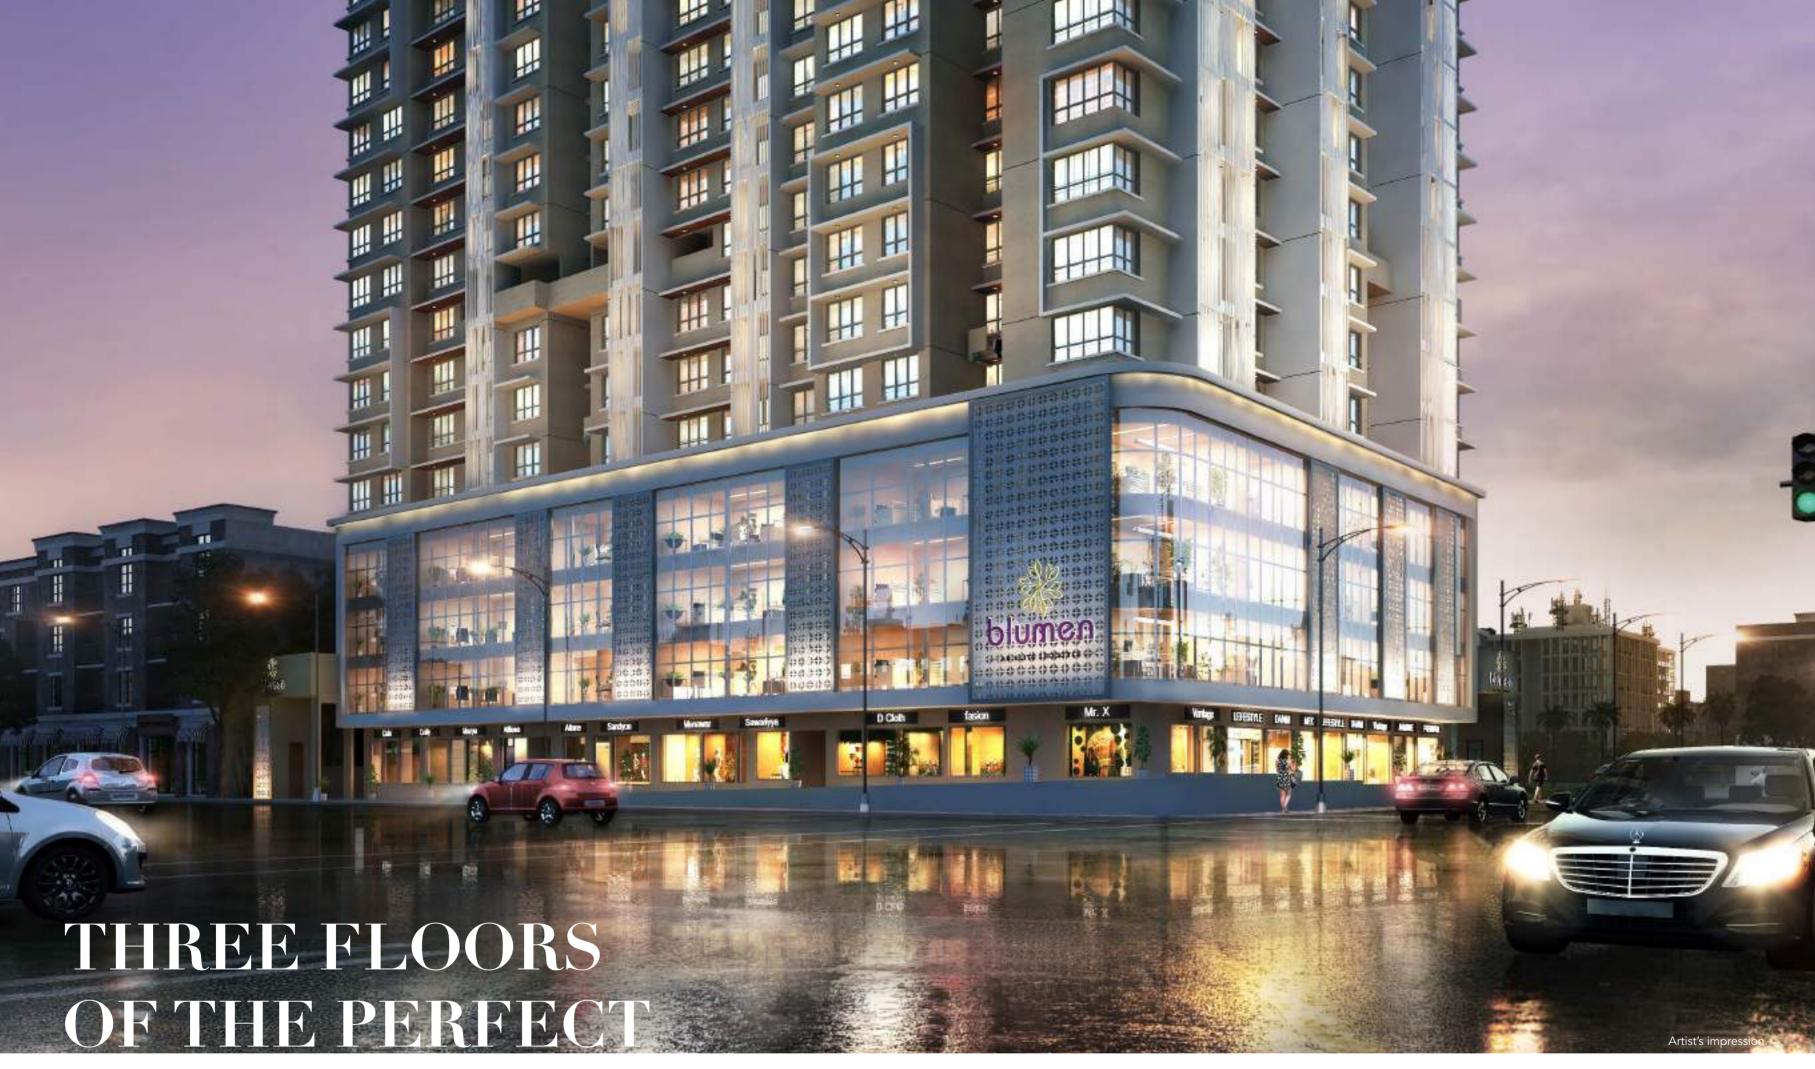

## DAZZLINGVIEWS & GRANDEUR FROM

#### WORK ENVIRONMENT

Carefully designed office spaces spanning three floors give you the freedom to conduct your business in the most conducive environment. You can select the office module and add on modules as per your space requirements. Sky is the limit!

The ground floor frontage has well appointed commercial area for daily convenience stores under one roof.

The three commercial levels of office space with road facing frontages is ideal for small, medium enterprises to thrive in a popular location.

Three minutes from Vikhroli Railway Station, ongoing East-West Motor Bridge nearby and right off LBS Marg (Ongoing Metro), Blumen is the emerging landmark of style and substance for the upwardly mobile. A cut above the rest!